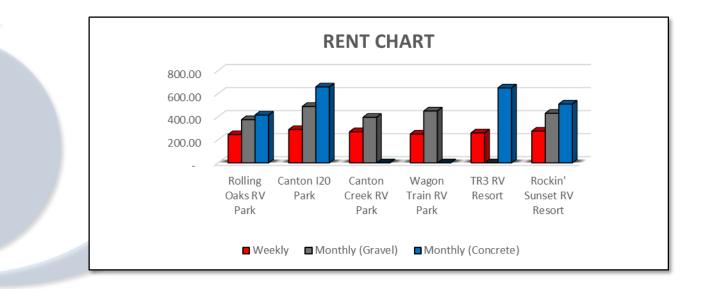

#### COMPETITION ANALYSIS

COMMERCIAL REAL ESTATE

**VISION** 

• •

| COMPETITION ANALYSIS |                          |       |       |       |        |          |            |              |           |          |
|----------------------|--------------------------|-------|-------|-------|--------|----------|------------|--------------|-----------|----------|
|                      | Rolling Oaks RV Park     |       |       |       |        |          |            |              |           |          |
|                      | RENT UTILITIES           |       |       |       |        | ITIES    |            |              |           |          |
|                      | PARK NAME                | Acres | Sites | Daily | Weekly | Monthly  | Monthly    | Electricity  | Other     | Distance |
|                      |                          |       |       |       |        | (Gravel) | (Concrete) |              | Utilities | (Canton) |
| Subject:             | Rolling Oaks RV Park     | 11.93 | 71    | 48.00 | 245.00 | 375.00   | 415.00     | Not Included | Included  | 4.3      |
| 1                    | Canton I20 Park          | 11.39 | 38    | 69.00 | 289.00 | 489.00   | 659.00     | Not Included | Included  | 8.6      |
| 2                    | Canton Creek RV Park     | 9.79  | 44    | 50.00 | 270.00 | 395.00   | N/A        | Not Included | Included  | 7.5      |
| 3                    | Wagon Train RV Park      | 8.99  | 42    | 50.00 | 250.00 | 450.00   | N/A        | Not Included | Included  | 9.3      |
| 4                    | TR3 RV Resort            | 20.86 | 113   | 60.00 | 260.00 | N/A      | 650.00     | Not Included | Included  | 18.9     |
| 5                    | Rockin' Sunset RV Resort | 43.88 | 100   | 45.00 | 275.00 | 430.00   | 510.00     | Not Included | Included  | 22.4     |
|                      | Minimum                  |       |       | 45.00 | 245.00 | 375.00   | 415.00     |              |           | 4.30     |
|                      | Average                  |       |       | 53.67 | 264.83 | 427.80   | 558.50     |              |           | 11.83    |
|                      | Maximum                  |       |       | 69.00 | 289.00 | 489.00   | 659.00     |              |           | 22.40    |