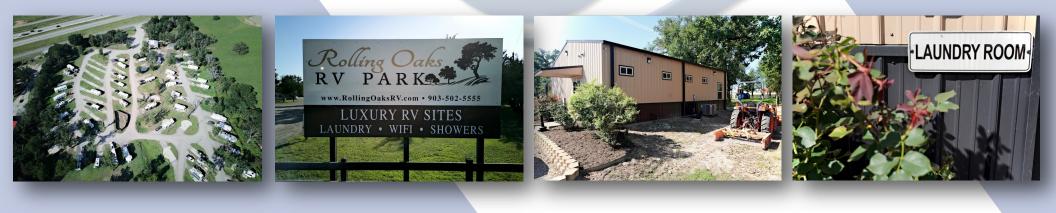

#### EXECUTIVE SUMMARY

Rolling Oaks RV Park is a 71 site RV community situated in Canton, Texas. Located on Interstate 20, a U.S. highway that spans from Florence, SC to Reeves County, TX. It sits on 11.93 acres. Amenities include an updated office, showers, Wi-Fi, pond, laundry room, and dump station.

Rolling Oaks benefits from its location near major highways, allowing easy access for travelers. Proximity to Canton's famous First Monday Trade Days, the largest flea market in the United States, attracting a consistent flow of visitors. Various retailers are within nearby distance including Dollar General, Duke's Travel Plaza, Denny's, Panda Express, and many other dining options. Fishing enthusiasts will appreciate the large stocked pond (catch and release) located on the property. For dog owners, there is a dog park with benches and a dog bag station surrounded by beautiful oak trees throughout the park.

Renowned for its serene natural setting and well-maintained facilities, Rolling Oaks RV Park offers a unique investment opportunity in a growing market.

| Year Built     | 2015   36 sites           |
|----------------|---------------------------|
|                | 2018   35 Additional site |
| Total RV Lots  | 71                        |
| Total Lot Size | 11.93 Acres               |
|                |                           |