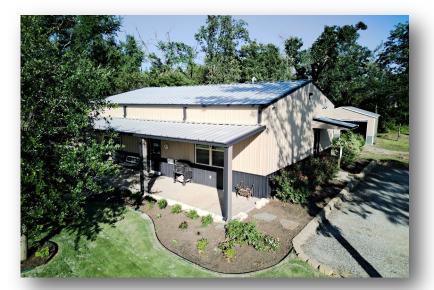

#### EXECUTIVE SUMMARY

Rolling Oaks RV Park is a 71 site RV community situated in Canton, Texas. Located on Interstate 20, a U.S. highway that spans from Florence, SC to Reeves County, TX. It sits on 11.93 acres. Amenities include an updated office, showers, Wi-Fi, pond, laundry room, and dump station.

Luxurious office with coffee station for tenants to enjoy

**PROPERTY DETAILS & AMENITIES** 

Large stocked pond (catch and release); Beautiful oak trees throughout park; Dog park with benches and dog bag station