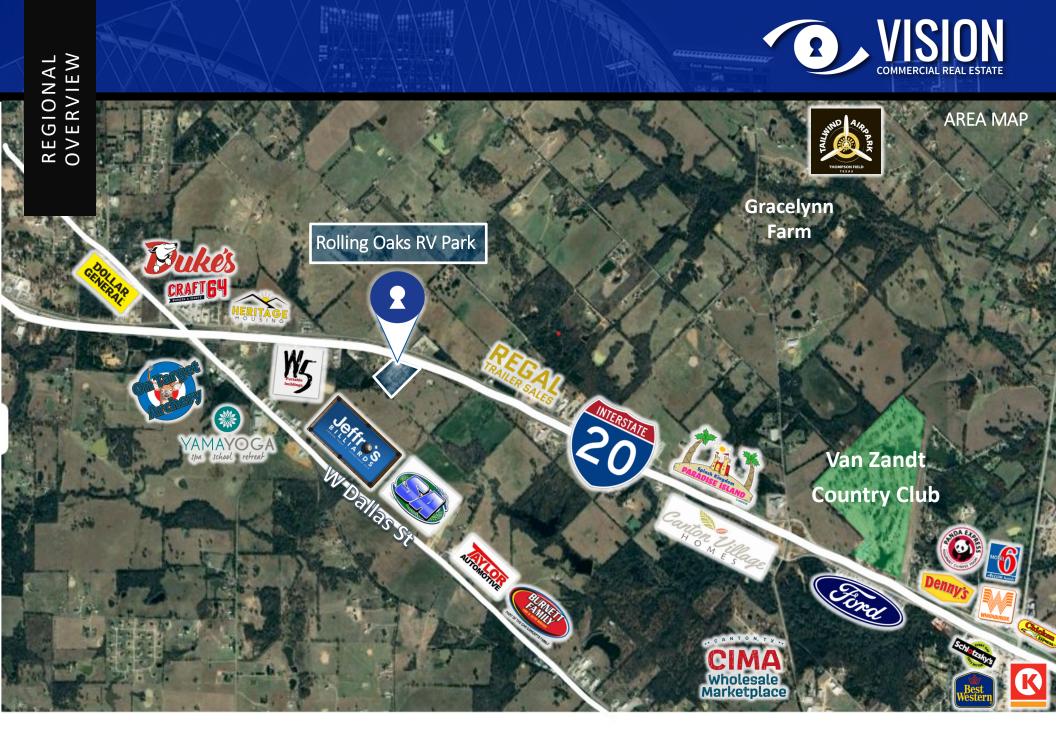

Rolling Oaks benefits from its location near major highways, allowing easy access for travelers. Proximity to Canton's famous First Monday Trade Days, the largest flea market in the United States, attracting a consistent flow of visitors. Various retailers are within nearby distance including Dollar General, Duke's Travel Plaza, Denny's, Panda Express, and many other dining options. Fishing enthusiasts will appreciate the large stocked pond (catch and release) located on the property. For dog owners, there is a dog park with benches and a dog bag station surrounded by beautiful oak trees throughout the park.

Large laundry room with four coin-operated commercial-grade Speed Queen washers: Coinoperated detergent laundry and snack and Coke vending machines

Dump station for travelers at front of the park; Close proximity to Canton First Monday Trade Days (three miles) and Splash Kingdom (two miles)