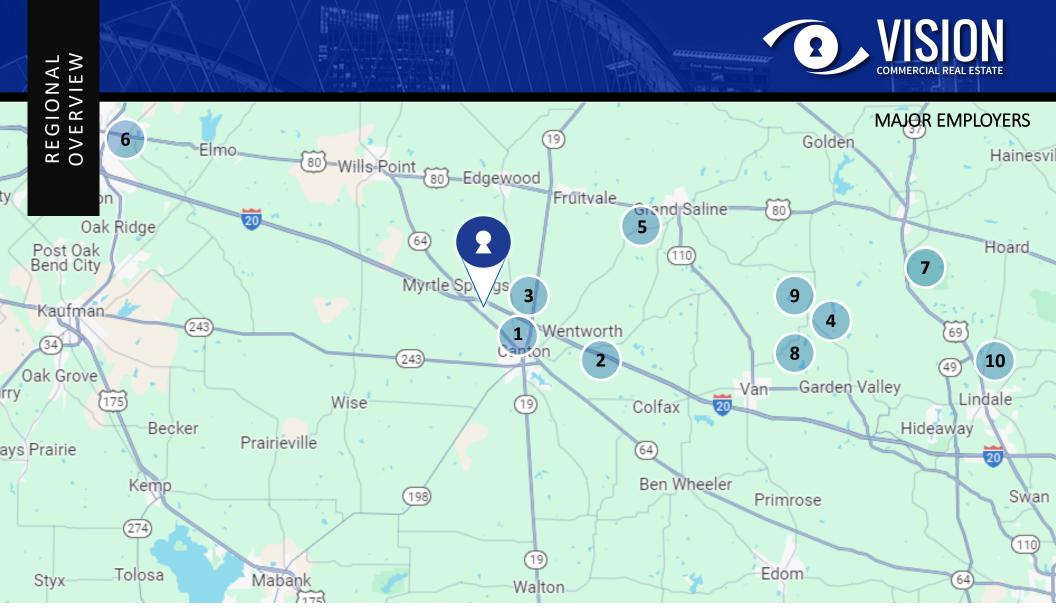

#### Entertainment

- 1. Canton First Monday Trade Days
- 2. Yesterland Farms
- 3. Dodge City Dinner Theater

Google Maps

4. The Movie House

## Medical

- 5. Van Zandt Regional Hospital
- 6. Terrell State Hospital

#### Parks & Rec.

- 7. Mineola Nature Preserve
- 8. Sky Ranch Nature Preserve

## Education

9. Cypress Bible Institute 10. TJC North

COMPETITION ANALYSIS

**COMPETITION MAP** 

The data contained herein, including all retail maps, site plans, floorplans, and surveys, were obtained from sources deemed to be reliable, but in no way warranted by Vision