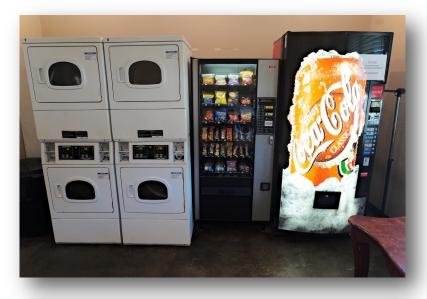

Large laundry room with four coin-operated commercial-grade Speed Queen washers: Coinoperated detergent laundry and snack and Coke vending machines

Dump station for travelers at front of the park; Close proximity to Canton First Monday Trade Days (three miles) and Splash Kingdom (two miles)