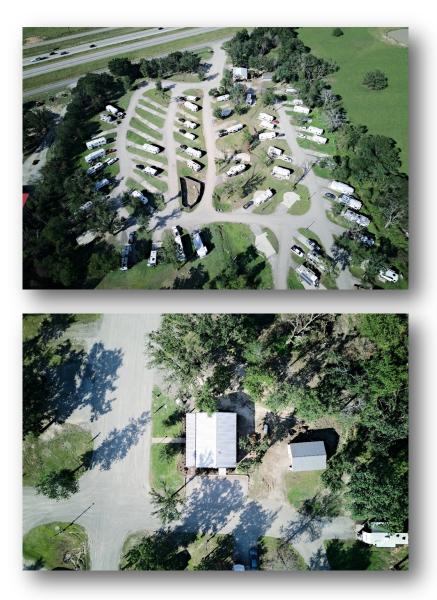

#### EXECUTIVE SUMMARY

Rolling Oaks RV Park is a 71 site RV community situated in Canton, Texas. Located on Interstate 20, a U.S. highway that spans from Florence, SC to Reeves County, TX. It sits on 11.93 acres. Amenities include an updated office, showers, Wi-Fi, pond, laundry room, and dump station.

Rolling Oaks benefits from its location near major highways, allowing easy access for travelers. Proximity to Canton's famous First Monday Trade Days, the largest flea market in the United States, attracting a consistent flow of visitors. Various retailers are within nearby distance including Dollar General, Duke's Travel Plaza, Denny's, Panda Express, and many other dining options. Fishing enthusiasts will appreciate the large stocked pond (catch and release) located on the property. For dog owners, there is a dog park with benches and a dog bag station surrounded by beautiful oak trees throughout the park.

Renowned for its serene natural setting and well-maintained facilities, Rolling Oaks RV Park offers a unique investment opportunity in a growing market.

| Year Built     | 2015   36 sites           |
|----------------|---------------------------|
|                | 2018   35 Additional site |
| Total RV Lots  | 71                        |
| Total Lot Size | 11.93 Acres               |
|                |                           |