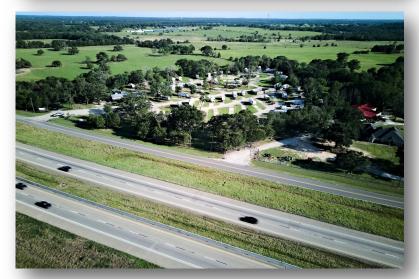

#### EXECUTIVE SUMMARY

Rolling Oaks RV Park is a 71 site RV community situated in Canton, Texas. Located on Interstate 20, a U.S. highway that spans from Florence, SC to Reeves County, TX. It sits on 11.93 acres. Amenities include an updated office, showers, Wi-Fi, pond, laundry room, and dump station.

Rolling Oaks benefits from its location near major highways, allowing easy access for travelers. Proximity to Canton's famous First Monday Trade Days, the largest flea market in the United States, attracting a consistent flow of visitors. Various retailers are within nearby distance including Dollar General, Duke's Travel Plaza, Denny's, Panda Express, and many other dining options. Fishing enthusiasts will appreciate the large stocked pond (catch and release) located on the property. For dog owners, there is a dog park with benches and a dog bag station surrounded by beautiful oak trees throughout the park.

Renowned for its serene natural setting and well-maintained facilities, Rolling Oaks RV Park offers a unique investment opportunity in a growing market.

| Year Built     | 2015   36 sites           |
|----------------|---------------------------|
|                | 2018   35 Additional site |
| Total RV Lots  | 71                        |
| Total Lot Size | 11.93 Acres               |
|                |                           |