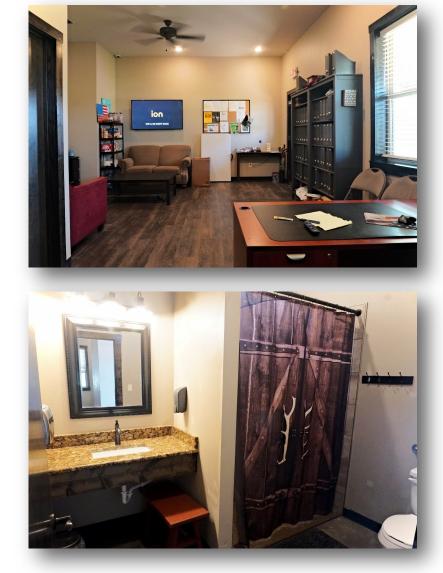

Four bathrooms with spacious showers and granite countertops; Two large, commercial-grade tankless water heaters ensuring tenants never run out of hot water

Large aerobic septic system; City water with a looped 2" water line throughout the park

Luxurious office with coffee station for tenants to enjoy

**PROPERTY DETAILS & AMENITIES** 

Large stocked pond (catch and release); Beautiful oak trees throughout park; Dog park with benches and dog bag station