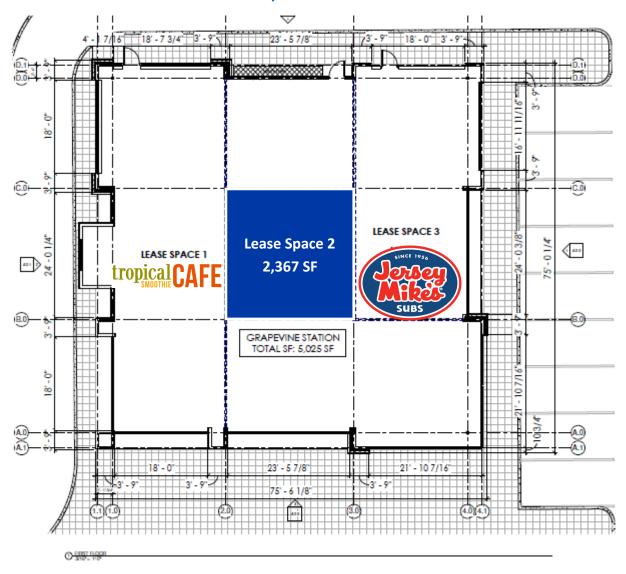

55707   ## 55707   ## 55707   ## 55707   ## 55707   ## 55707   ## 55707   ## 55707   ## 55707   ## 55707   ## 55707   ## 55707   ## 55707   ## 55707   ## 55707   ## 55707   ## 55707   ## 55707   ## 55707   ## 55707   ## 55707   ## 55707   ## 55707   ## 55707   ## 55707 | EXISTING ENTRANCE NORTH VARIABLE                 |                                                                      | EXISTING ENT  | FRANCE designer desig |                          |

**SQUARE FOOTAGE** 

ADDRESS/SPACE

**TYPE** 



# 801 E Northwest Highway - Hard Corner Land For Sale | Ground Lease

- ±33,000 SF available
- High visibility
- Perfect for medical, office, retail, QSR, etc.







## 919 E Northwest Hwy - Retail 9,925 SF Available (Divisible)





## 845 E Northwest Hwy - RETAIL

±2,367 SF Available





















### **COMMERCE**

250+ Major Companies & Headquarters

70+ announced in 2020 & 2021 to Expand or Relocate to DFW



LOCKHEED MARTIN





Kimberly-Clark







Alcon



in the country for 3-year job growth (185,600 jobs)

**DFW AREA GROWTH** 

in the country for job recovery to prepandemic high (3,951,900 jobs)

BLS, Dec. 2021

- Global 500 Companies Fortune, 2021
- World's Most **Admired Companies** Fortune, 2022
- Fortune 500 Companies



## 50%

#### **LOWER COST OF LIVING**

With a lower cost of living than the top three U.S. Metros.

+7.2%

**EMPLOYMENT GROWTH** 

+328

people per day (2020)

7,694,138 TOTAL POPULATION

1,302,041

added in 2010-2020

11,200,000 Population by 2045

**4TH LARGEST METRO IN U.S.** 

OVER 200 CITIES

## **HIGHER EDUCATION**







Carneg