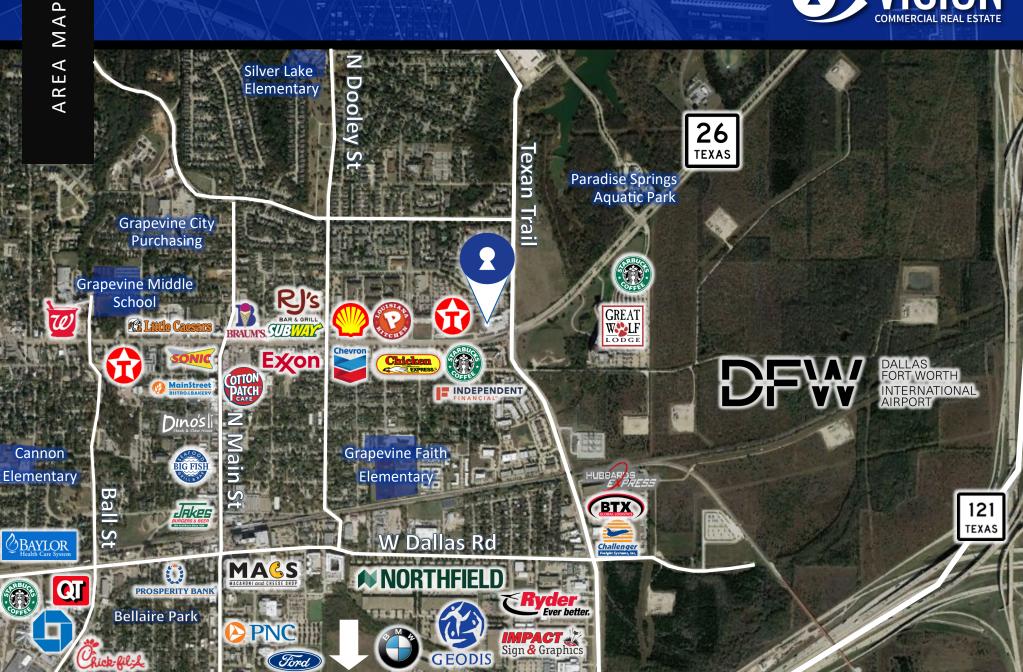

## PROPERTY HIGHLIGHTS

- Office, medical and retail property with hard corner pad site available
- Shared intersection with The Gaylord Texan Resort and Great Wolf Lodge
- Within walking distance of Jersey Mike's Subs, Mesa Mexican Restaurant, Starbucks, Palio's Pizza Café, Tropical Smoothie Café, and Dutch Bros