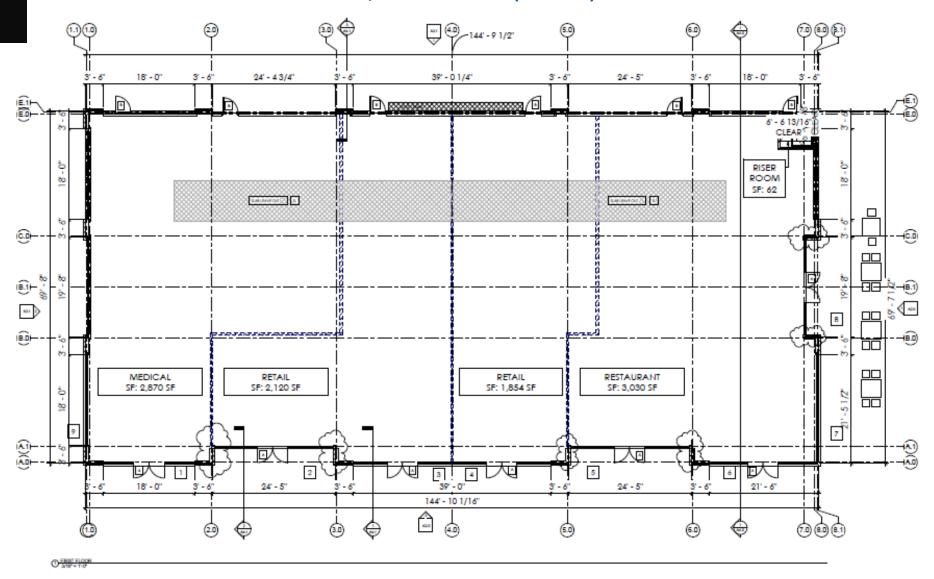

## 55707   ## 55707   ## 55707   ## 55707   ## 55707   ## 55707   ## 55707   ## 55707   ## 55707   ## 55707   ## 55707   ## 55707   ## 55707   ## 55707   ## 55707   ## 55707   ## 55707   ## 55707   ## 55707   ## 55707   ## 55707   ## 55707   ## 55707   ## 55707   ## 55707   ## 55707   ## 55707   ## 55707   ## 55707   ## 55707 | EXISTING ENTRANCE NORTH VARIABLE                 |                                                                      | EXISTING ENT  | FRANCE designer desig |                          |

**SQUARE FOOTAGE** 

ADDRESS/SPACE

**TYPE** 



# 801 E Northwest Highway - Hard Corner Land For Sale | Ground Lease

- ±33,000 SF available
- High visibility
- Perfect for medical, office, retail, QSR, etc.







## 919 E Northwest Hwy - Retail 9,925 SF Available (Divisible)





## 845 E Northwest Hwy - RETAIL

±2,367 SF Available





















### **COMMERCE**

250+ Major Companies & Headquarters

70+ announced in 2020 & 2021 to Expand or Relocate to DFW



LOCKHEED MARTIN





Kimberly-Clark







Alcon



in the country for 3-year job growth (185,600 jobs)

**DFW AREA GROWTH** 

in the country for job recovery to prepandemic high (3,951,900 jobs)

BLS, Dec. 2021

- Global 500 Companies Fortune, 2021
- World's Most **Admired Companies** Fortune, 2022
- Fortune 500 Companies



## 50%

#### **LOWER COST OF LIVING**

With a lower cost of living than the top three U.S. Metros.

+7.2%

**EMPLOYMENT GROWTH** 

+328

people per day (2020)

7,694,138 TOTAL POPULATION

1,302,041

added in 2010-2020

11,200,000 Population by 2045

**4TH LARGEST METRO IN U.S.*