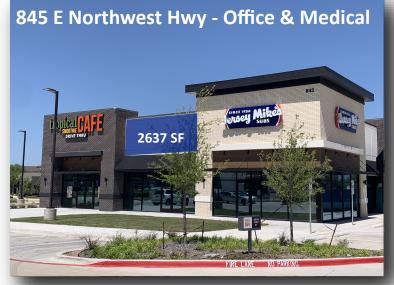

55707   ## 55707   ## 55707   ## 55707   ## 55707   ## 55707   ## 55707   ## 55707   ## 55707   ## 55707   ## 55707   ## 55707   ## 55707   ## 55707   ## 55707   ## 55707   ## 55707   ## 55707   ## 55707   ## 55707   ## 55707   ## 55707   ## 55707   ## 55707 | EXISTING ENTRANCE NORTH VARIABLE                 |                                                                      | EXISTING ENT  | FRANCE designer desig |                          |

**SQUARE FOOTAGE** 

ADDRESS/SPACE

**TYPE** 



# 801 E Northwest Highway - Hard Corner Land For Sale | Ground Lease

- ±33,000 SF available
- High visibility
- Perfect for medical, office, retail, QSR, etc.







## 919 E Northwest Hwy - Retail 9,925 SF Available (Divisible)





## 845 E Northwest Hwy - RETAIL

±2,367 SF Available





















### **COMMERCE**

250+ Major Companies & Headquarters

70+ announced in 2020 & 2021 to Expand or Relocate to DFW



LOCKHEED MARTIN





Kimberly-Clark







Alcon



in the country for 3-year job growth (185,600 jobs)

**DFW AREA GROWTH** 

in the country for job recovery to prepandemic high (3,951,900 jobs)

BLS, Dec. 2021

- Global 500 Companies Fortune, 2021
- World's Most **Admired Companies** Fortune, 2022
- Fortune 500 Companies



## 50%

#### **LOWER COST OF LIVING**

With a lower cost of living than the top three U.S. Metros.

+7.2%

**EMPLOYMENT GROWTH** 

+328

people per day (2020)

7,694,138 TOTAL POPULATION

1,302,041

added in 2010-2020

11,200,000 Population by 2045

**4TH LARGEST METRO IN U.S.** 

OVER 200 CITIES

## **HIGHER EDUCATION**







Carnegie Classif