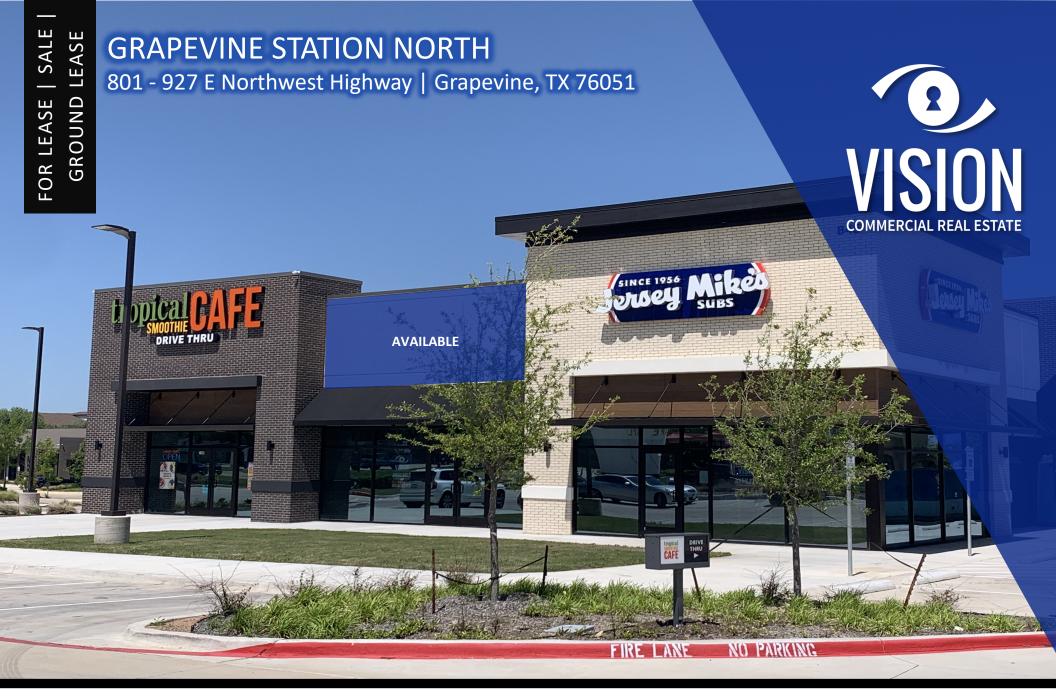

## PROPERTY HIGHLIGHTS

- Office, medical and retail property with hard corner pad site available
- Shared intersection with The Gaylord Texan Resort and Great Wolf Lodge
- Within walking distance of Jersey Mike's Subs, Mesa Mexican Restaurant, Starbucks, Palio's Pizza Café, Tropical Smoothie Café, and Dutch Bros