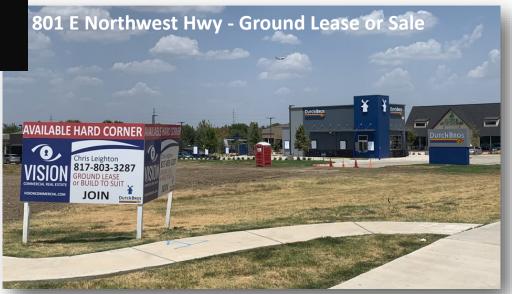

# 801 E Northwest Highway - Hard Corner Land For Sale | Ground Lease

- ±33,000 SF available
- High visibility
- Perfect for medical, office, retail, QSR, etc.