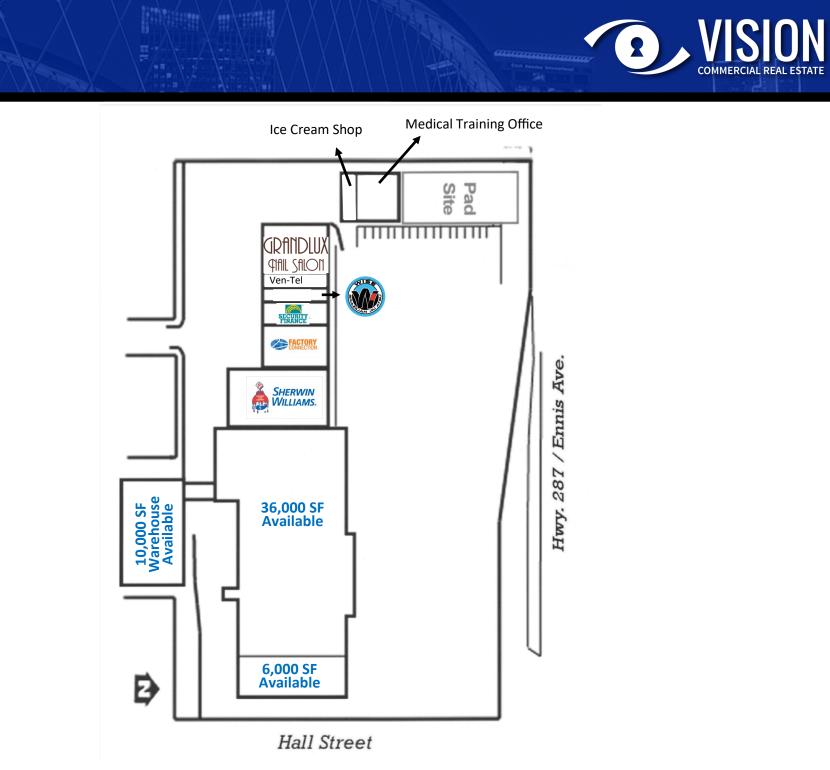

| PLAN    |                 |                                                                                                                                                                                                                                                                                                                                                                                                                                                                                                                                                                                                                                                                                                                                                                                                                                                                                                                                                                                                                                                                                                                                                                                                                                                                                                                                                                                                                                                                                                                                                                                                                                                                                                                                                                                                                                                                                                                                                                                                                                                                                                                                |             |                      | VIS<br>COMMERCIAL R                                 | <b>ON</b><br>EAL ESTATE |
|---------|-----------------|--------------------------------------------------------------------------------------------------------------------------------------------------------------------------------------------------------------------------------------------------------------------------------------------------------------------------------------------------------------------------------------------------------------------------------------------------------------------------------------------------------------------------------------------------------------------------------------------------------------------------------------------------------------------------------------------------------------------------------------------------------------------------------------------------------------------------------------------------------------------------------------------------------------------------------------------------------------------------------------------------------------------------------------------------------------------------------------------------------------------------------------------------------------------------------------------------------------------------------------------------------------------------------------------------------------------------------------------------------------------------------------------------------------------------------------------------------------------------------------------------------------------------------------------------------------------------------------------------------------------------------------------------------------------------------------------------------------------------------------------------------------------------------------------------------------------------------------------------------------------------------------------------------------------------------------------------------------------------------------------------------------------------------------------------------------------------------------------------------------------------------|-------------|----------------------|-----------------------------------------------------|-------------------------|
| SITE P  |                 | to ooo stree<br>Warehouse<br>Warehouse                                                                                                                                                                                                                                                                                                                                                                                                                                                                                                                                                                                                                                                                                                                                                                                                                                                                                                                                                                                                                                                                                                                                                                                                                                                                                                                                                                                                                                                                                                                                                                                                                                                                                                                                                                                                                                                                                                                                                                                                                                                                                         | 1.30,000 SF |                      |                                                     |                         |
|         |                 |                                                                                                                                                                                                                                                                                                                                                                                                                                                                                                                                                                                                                                                                                                                                                                                                                                                                                                                                                                                                                                                                                                                                                                                                                                                                                                                                                                                                                                                                                                                                                                                                                                                                                                                                                                                                                                                                                                                                                                                                                                                                                                                                | 5           | SUITE                | TENANT                                              | SF                      |
| 人就是     | Nation          | ~ \                                                                                                                                                                                                                                                                                                                                                                                                                                                                                                                                                                                                                                                                                                                                                                                                                                                                                                                                                                                                                                                                                                                                                                                                                                                                                                                                                                                                                                                                                                                                                                                                                                                                                                                                                                                                                                                                                                                                                                                                                                                                                                                            |             | 1203                 | AVAILABLE                                           | 6,000                   |
| JW L    |                 | 6,000 SF                                                                                                                                                                                                                                                                                                                                                                                                                                                                                                                                                                                                                                                                                                                                                                                                                                                                                                                                                                                                                                                                                                                                                                                                                                                                                                                                                                                                                                                                                                                                                                                                                                                                                                                                                                                                                                                                                                                                                                                                                                                                                                                       |             | 1205                 | AVAILABLE                                           | 36,000                  |
| 100     | A marker        | 1 %                                                                                                                                                                                                                                                                                                                                                                                                                                                                                                                                                                                                                                                                                                                                                                                                                                                                                                                                                                                                                                                                                                                                                                                                                                                                                                                                                                                                                                                                                                                                                                                                                                                                                                                                                                                                                                                                                                                                                                                                                                                                                                                            | and FUED    | 1207                 | Sherwin-Williams                                    | 8,450                   |
| Air     |                 |                                                                                                                                                                                                                                                                                                                                                                                                                                                                                                                                                                                                                                                                                                                                                                                                                                                                                                                                                                                                                                                                                                                                                                                                                                                                                                                                                                                                                                                                                                                                                                                                                                                                                                                                                                                                                                                                                                                                                                                                                                                                                                                                |             | 1303                 | Factory Connection                                  | 4,000                   |
|         | A State State A |                                                                                                                                                                                                                                                                                                                                                                                                                                                                                                                                                                                                                                                                                                                                                                                                                                                                                                                                                                                                                                                                                                                                                                                                                                                                                                                                                                                                                                                                                                                                                                                                                                                                                                                                                                                                                                                                                                                                                                                                                                                                                                                                |             | 1401                 | Security Finance                                    | 2,000                   |
| ALC: NO |                 | 1 120                                                                                                                                                                                                                                                                                                                                                                                                                                                                                                                                                                                                                                                                                                                                                                                                                                                                                                                                                                                                                                                                                                                                                                                                                                                                                                                                                                                                                                                                                                                                                                                                                                                                                                                                                                                                                                                                                                                                                                                                                                                                                                                          |             |                      |                                                     | 2,000                   |
| A       | and the second  | asi I                                                                                                                                                                                                                                                                                                                                                                                                                                                                                                                                                                                                                                                                                                                                                                                                                                                                                                                                                                                                                                                                                                                                                                                                                                                                                                                                                                                                                                                                                                                                                                                                                                                                                                                                                                                                                                                                                                                                                                                                                                                                                                                          | a frank     | 1403                 | Wise Brazilian Jiu Jitsu                            | 2,000                   |
|         | AL AL           | and the second s |             | 1403<br>1405         | Wise Brazilian Jiu Jitsu<br>Ven-Tel                 |                         |
| - 0     |                 |                                                                                                                                                                                                                                                                                                                                                                                                                                                                                                                                                                                                                                                                                                                                                                                                                                                                                                                                                                                                                                                                                                                                                                                                                                                                                                                                                                                                                                                                                                                                                                                                                                                                                                                                                                                                                                                                                                                                                                                                                                                                                                                                |             | 1403<br>1405<br>1501 | Wise Brazilian Jiu JitsuVen-TelGrand Lux Nail & Spa | 2,000<br>1,750<br>4,650 |
|         |                 |                                                                                                                                                                                                                                                                                                                                                                                                                                                                                                                                                                                                                                                                                                                                                                                                                                                                                                                                                                                                                                                                                                                                                                                                                                                                                                                                                                                                                                                                                                                                                                                                                                                                                                                                                                                                                                                                                                                                                                                                                                                                                                                                |             | 1403<br>1405         | Wise Brazilian Jiu Jitsu<br>Ven-Tel                 | 2,000<br>1,750          |