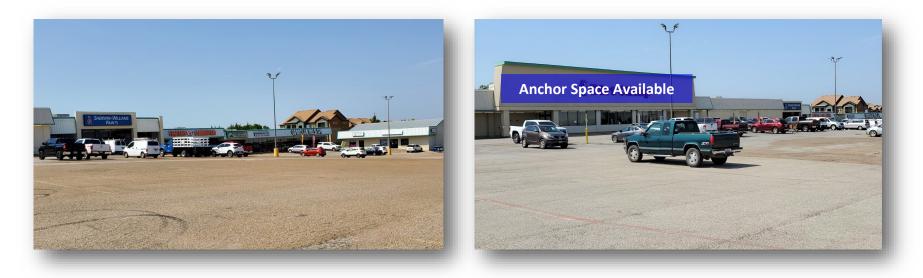

### **PROPERTY HIGHLIGHTS**

- Located on the primary east-west thoroughfare in Ennis
- Anchor space available up to 36,000 SF
- Other major co-tenants include Sherwin-Williams and Factory Connection
- End-cap space available adjacent to anchor space
- Zoned 'C' Neighborhood Commercial