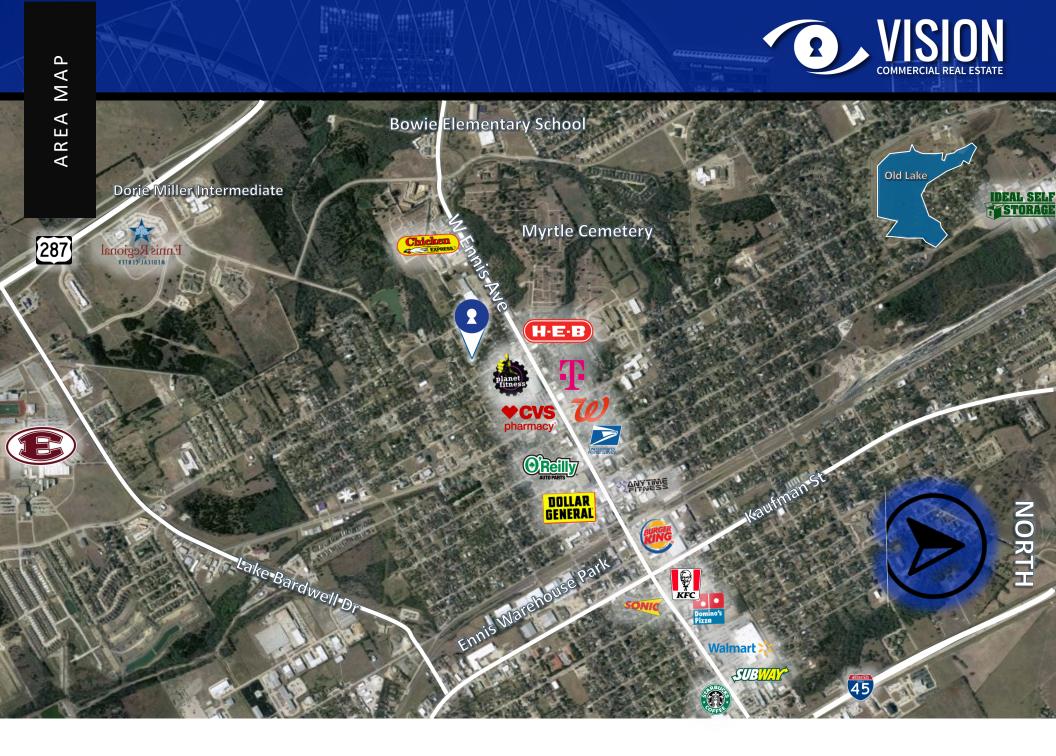

### **PROPERTY HIGHLIGHTS**

- Located on the primary east-west thoroughfare in Ennis
- Anchor space available up to 36,000 SF
- Other major co-tenants include Sherwin-Williams and Factory Connection
- End-cap space available adjacent to anchor space
- Zoned 'C' Neighborhood Commercial