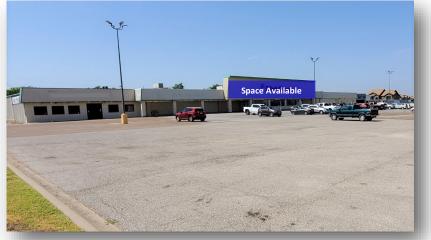

# Westgate Shopping Center

1203-1603 W. Enpis Ave | Ennis, TX 75119

**Anchor Space Available** 

817.803.3287 VISIONCOMMERCIAL.COM INFO@VISIONCOMMERCIAL.COM

PRICE | \$10 - \$12 PSF + NNN (est. \$3.00) PROPERTY AREA | 6,000 - 36,000 SF

### **PROPERTY HIGHLIGHTS**

- Located on the primary east-west thoroughfare in Ennis
- Anchor space available up to 36,000 SF
- Other major co-tenants include Sherwin-Williams and Factory Connection
- End-cap space available adjacent to anchor space
- Zoned 'C' Neighborhood Commercial